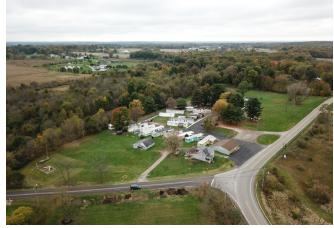

#### **Investment Opportunity**

30-PAD MOBILE HOME PARK - 1,600 SF COMMERCIAL BUILDING - 2 RES. HOMES

Seville - Medina Co. - Cloverleaf LSD - Online Bidding Available

Absolute auction, all sells to the highest bidder. Location:

Information is believed to be accurate but not guaranteed. KIKO Auctioneers

**REAL ESTATE:** Income producing property! 30-pad mobile home park located on 9.85 acres in Seville, OH. Includes 1,600 SF commercial building plus 2 residential homes.

MOBILE PARK: Natural gas, electric available to each pad on separate meters. Currently 24 homes, 12 occupied. Recent infrastructure upgrades include sidewalks and roadway. Wastewater treatment plant upgraded in 2015. Average pad rent \$475. City water.