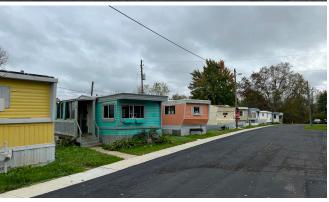

MOBILE PARK: Natural gas, electric available to each pad on separate meters. Currently 24 homes, 12 occupied. Recent infrastructure upgrades include sidewalks and roadway. Wastewater treatment plant upgraded in 2015. Average pad rent \$475. City water.