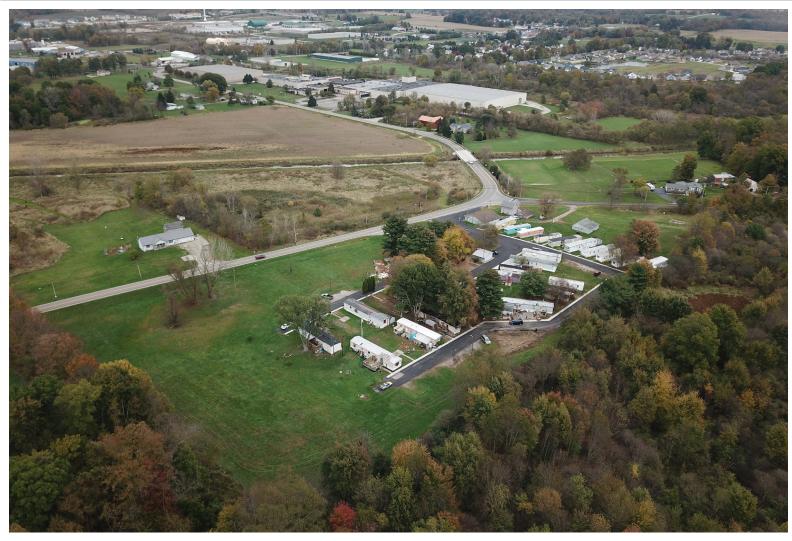

#### **Investment Opportunity**

30-PAD MOBILE HOME PARK - 1,600 SF COMMERCIAL BUILDING - 2 RES. HOMES

Seville - Medina Co. - Cloverleaf LSD - Online Bidding Available

Absolute auction, all sells to the highest bidder. Location:

Information is believed to be accurate but not guaranteed. KIKO Auctioneers

**REAL ESTATE:** Income producing property! 30-pad mobile home park located on 9.85 acres in Seville, OH. Includes 1,600 SF commercial building plus 2 residential homes.

MOBILE PARK: Natural gas, electric available to each pad on separate meters. Currently 24 homes, 12 occupied. Recent infrastructure upgrades include sidewalks and roadway. Wastewater treatment plant upgraded in 2015. Average pad rent \$475. City water.