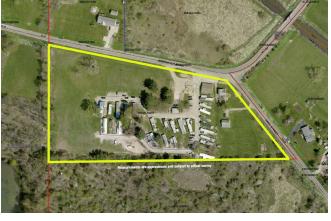

#### **Investment Opportunity**

30-PAD MOBILE HOME PARK - 1,600 SF COMMERCIAL BUILDING - 2 RES. HOMES

Seville - Medina Co. - Cloverleaf LSD - Online Bidding Available

Absolute auction, all sells to the highest bidder. Location:

Information is believed to be accurate but not guaranteed. KIKO Auctioneers

**REAL ESTATE:** Income producing property! 30-pad mobile home park located on 9.85 acres in Seville, OH. Includes 1,600 SF commercial building plus 2 residential homes.

MOBILE PARK: Natural gas, electric available to each pad on separate meters. Currently 24 homes, 12 occupied. Recent infrastructure upgrades include sidewalks and roadway. Wastewater treatment plant upgraded in 2015. Average pad rent \$475. City water.